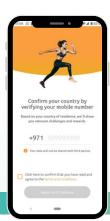

#### **ONBOARDING**

Select Country of Residence

Enter Phone Number

Enter OTP

5 Select Step Source Apple Health, Google Fit, Huawei Health, Garmin App, Fitbit App

6 You're in!