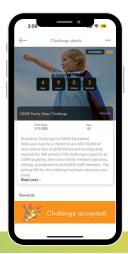

## Join A Team Wise Challenge

Select The Challenge

2 Upgrade to Fitze PRO

Accept The Challenge

Enter The Joining PIN 1555

5 Pick Your Team

6 START STEPPING!

Remember to keep Fitze app notifications enabled, so you never miss an update!