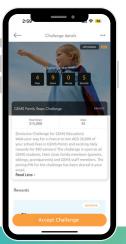

## Join A Team Wise Challenge

Select The Challenge

2 Upgrade to Fitze PRO

Accept The Challenge

Enter The Joining PIN 1555

5 Pick Your Team

6 START STEPPING!

Remember to keep Fitze app notifications enabled, so you never miss an update!